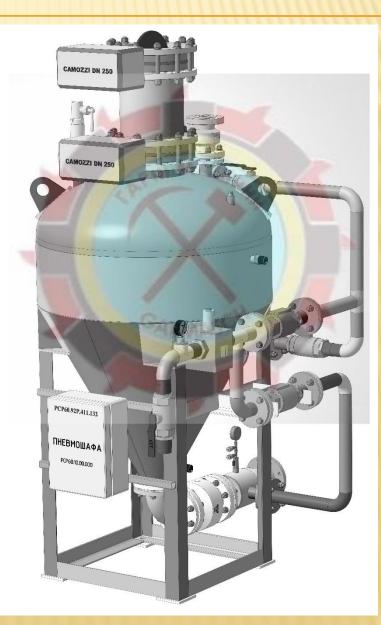

## Pneumatic chamber pump PCP60.92P.411.132

Development and production of pneumatic conveying machinery and equipment: pneumatic chamber pumps, pneumatic screw pumps, filters, air collectors (receivers), assemblies and equipment of pneumatic conveying systems (flow dividers, elbows, flange transitions), air cleaning equipment and environmental protection.

Multi-phase pneumatic chamber pump. The main advantage of this air chamber pump is the wide range of settings and applications. Bulk material transportation can take place both in rarefied and intermittent mode, and in the mode as close as possible to the "dense phase".

Productivity is up to 200 t/h, the volume of the working chamber is 600 dm<sup>3</sup>. Weight 870 kg.