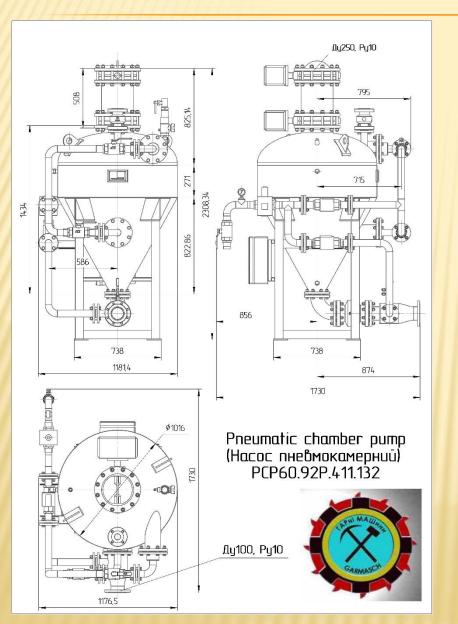

## Pneumatic chamber pump PCP60.92P.411.132

Development and production of pneumatic conveying machinery and equipment: pneumatic chamber pumps, pneumatic screw pumps, filters, air collectors (receivers), assemblies and equipment of pneumatic conveying systems (flow dividers, elbows, flange transitions), air cleaning equipment and environmental protection.

Multi-phase pneumatic chamber pump. The main advantage of this air chamber pump is the wide range of settings and applications. Bulk material transportation can take place both in rarefied and intermittent mode, and in the mode as close as possible to the "dense phase".

Productivity is up to 200 t/h, the volume of the working chamber is 600 dm<sup>3</sup>. Weight 870 kg.

## Pneumatic chamber pump PCP60.92P.411.132