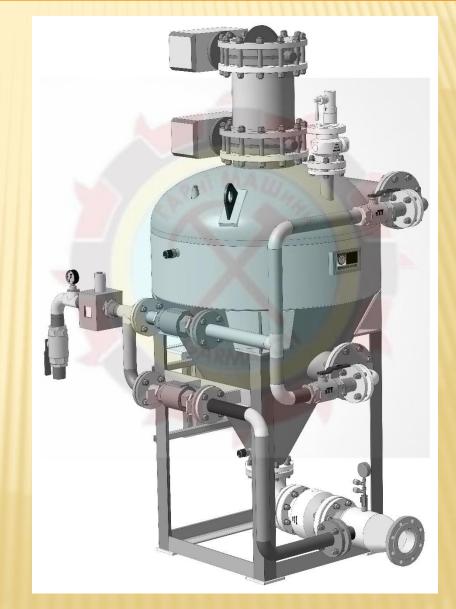

## Pneumatic chamber pump PCP60.92P.411.132

Development and production of pneumatic conveying machinery and equipment: pneumatic chamber pumps, pneumatic screw pumps, filters, air collectors (receivers), assemblies and equipment of pneumatic conveying systems (flow dividers, elbows, flange transitions), air cleaning equipment and environmental protection.

Multi-phase pneumatic chamber pump. The main advantage of this air chamber pump is the wide range of settings and applications. Bulk material transportation can take place both in rarefied and intermittent mode, and in the mode as close as possible to the "dense phase".

Productivity is up to 200 t/h, the volume of the working chamber is 600 dm<sup>3</sup>. Weight 870 kg.