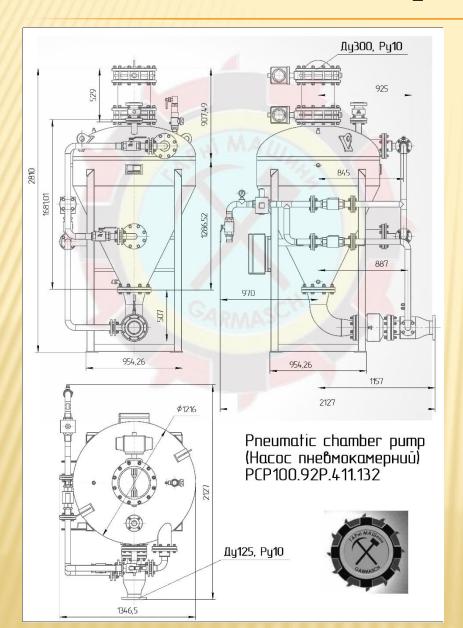

## The proposal for practical implementation of the "КБ "ГАРНІ МАШИНИ" ("КВ "HARNI MASZYNY") Pneumatic chamber pump PCP100.92P.411.132

(http://rozrobkinauchni.vsocorp.org/). E-mail: kbgarmasch@ukr.net, моб. тел. +38 095 466 23 89; +38 096 074 06 49

Productivity is up to 200 t/h, the volume of the working chamber is 1000 dm<sup>3</sup>.

Weight 1185 kg.

## Pneumatic chamber pump PCP100.92P.411.132