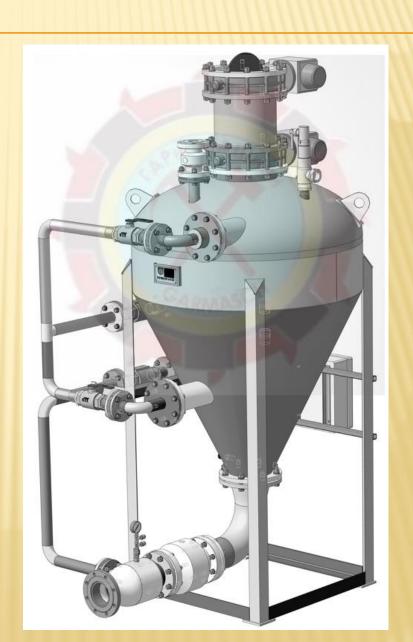

## Pneumatic chamber pump PCP100.92P.411.132

Development and production of pneumatic conveying machinery and equipment: pneumatic chamber pumps, pneumatic screw pumps, filters, air collectors (receivers), assemblies and equipment of pneumatic conveying systems (flow dividers, elbows, flange transitions), air cleaning equipment and environmental protection.

Multi-phase pneumatic chamber pump. The main advantage of this air chamber pump is the wide range of settings and applications. Bulk material transportation can take place both in rarefied and intermittent mode, and in the mode as close as possible to the "dense phase".

Productivity is up to 200 t/h, the volume of the working chamber is 1000 dm<sup>3</sup>.

Weight 1185 kg.