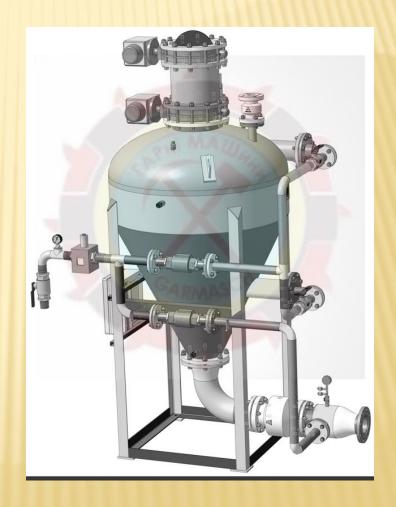

## Pneumatic chamber pump PCP100.92P.411.132

Development and production of pneumatic conveying machinery and equipment: pneumatic chamber pumps, pneumatic screw pumps, filters, air collectors (receivers), assemblies and equipment of pneumatic conveying systems (flow dividers, elbows, flange transitions), air cleaning equipment and environmental protection.

Multi-phase pneumatic chamber pump. The main advantage of this air chamber pump is the wide range of settings and applications. Bulk material transportation can take place both in rarefied and intermittent mode, and in the mode as close as possible to the "dense phase".

Productivity is up to 200 t/h, the volume of the working chamber is 1000 dm<sup>3</sup>.

Weight 1185 kg.