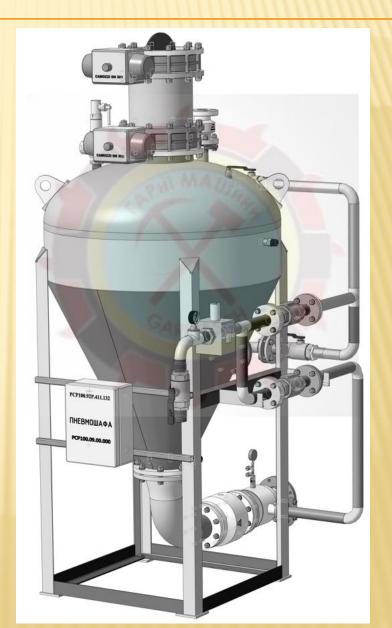

## Pneumatic chamber pump PCP100.92P.411.132

Development and production of pneumatic conveying machinery and equipment: pneumatic chamber pumps, pneumatic screw pumps, filters, air collectors (receivers), assemblies and equipment of pneumatic conveying systems (flow dividers, elbows, flange transitions), air cleaning equipment and environmental protection.

Multi-phase pneumatic chamber pump. The main advantage of this air chamber pump is the wide range of settings and applications. Bulk material transportation can take place both in rarefied and intermittent mode, and in the mode as close as possible to the "dense phase".

Productivity is up to 200 t/h, the volume of the working chamber is 1000 dm<sup>3</sup>.

Weight 1185 kg.