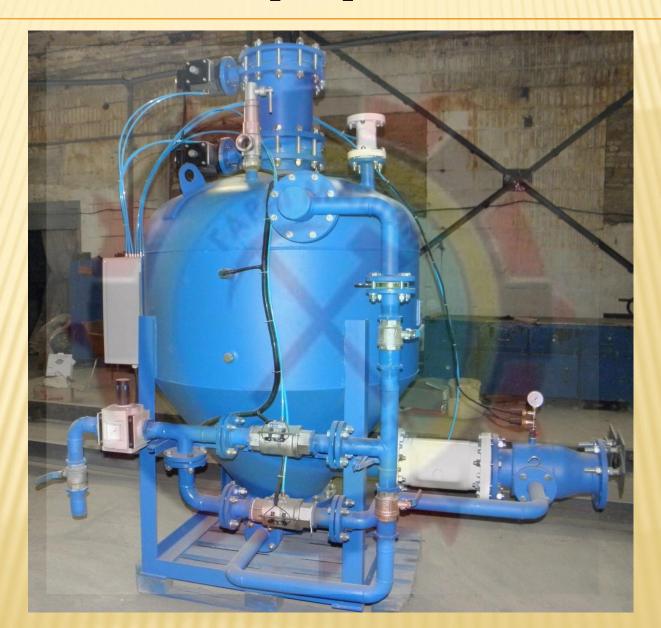

## Pneumatic chamber pump PCP120.22P.411.122

Development and production of pneumatic conveying machinery and equipment: pneumatic chamber pumps, pneumatic screw pumps, filters, air collectors (receivers), assemblies and equipment of pneumatic conveying systems (flow dividers, elbows, flange transitions), air cleaning equipment and environmental protection.

Multi-phase pneumatic chamber pump. The main advantage of this air chamber pump is the wide range of settings and applications. Bulk material transportation can take place both in rarefied and intermittent mode, and in the mode as close as possible to the "dense phase".

Productivity is up to 200 t/h, the volume of the working chamber is 1200 dm<sup>3</sup>.

Weight 1167 kg.