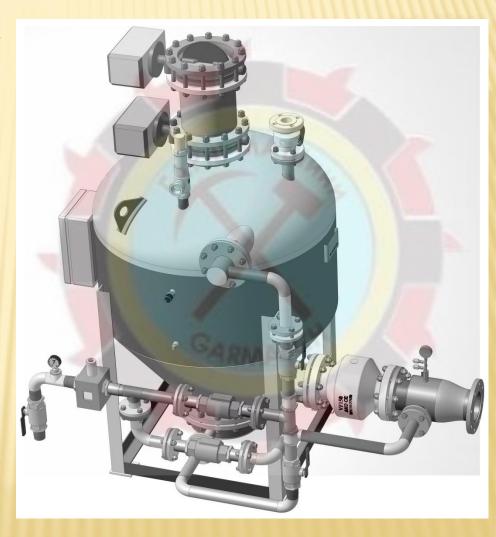

## Pneumatic chamber pump PCP120.22P.411.122

Development and production of pneumatic conveying machinery and equipment: pneumatic chamber pumps, pneumatic screw pumps, filters, air collectors (receivers), assemblies and equipment of pneumatic conveying systems (flow dividers, elbows, flange transitions), air cleaning equipment and environmental protection.

Multi-phase pneumatic chamber pump. The main advantage of this air chamber pump is the wide range of settings and applications. Bulk material transportation can take place both in rarefied and intermittent mode, and in the mode as close as possible to the "dense phase".

Productivity is up to 200 t/h, the volume of the working chamber is 1200 dm<sup>3</sup>.

Weight 1167 kg.