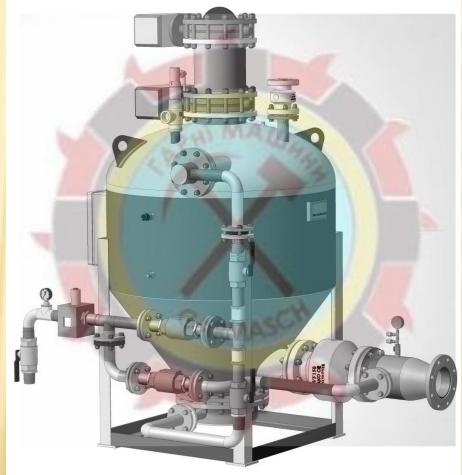

## Pneumatic chamber pump PCP120.22P.411.122

Development and production of pneumatic conveying machinery and equipment: pneumatic chamber pumps, pneumatic screw pumps, filters, air collectors (receivers), assemblies and equipment of pneumatic conveying systems (flow dividers, elbows, flange transitions), air cleaning equipment and environmental protection.

Multi-phase pneumatic chamber pump. The main advantage of this air chamber pump is the wide range of settings and applications. Bulk material transportation can take place both in rarefied and intermittent mode, and in the mode as close as possible to the "dense phase".

Productivity is up to 200 t/h, the volume of the working chamber is 1200 dm<sup>3</sup>.

Weight 1167 kg.