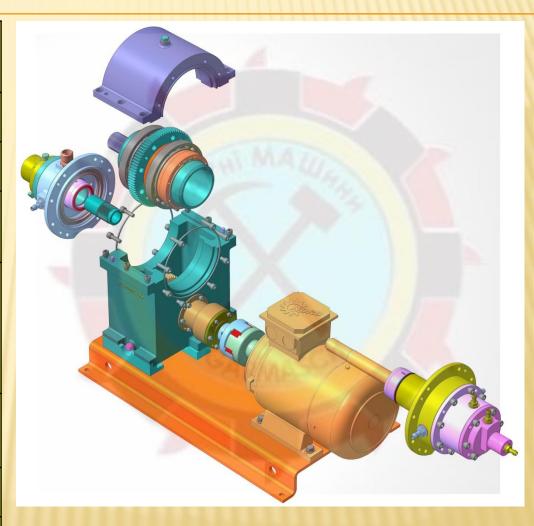

## SPECIAL EXTRUDER BGEMH 40K

Special molding head for the production of artificial protein shell of caliber 40. This device is similar to the scheme of the KMU, which is considered better than the scheme of the German engineering office of Dr. Dorstewitz.

The peculiarity of the device is the ability to work on the classical scheme used at the Ukrainian enterprise LLC «Belkozin», as well as the radial supply of collagen protein substance. An additional feature of the apparatus is the tangential flow of collagen substance directly into the area of rotation of the rotor sleeve. The machine also has the ability to work with ammonia. Details for interested parties.