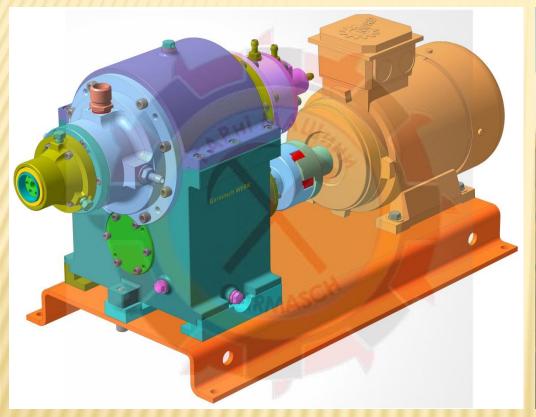

## SPECIAL EXTRUDER BGEMH 40K

Special molding head for the production of artificial protein shell of caliber 40. This device is similar to the scheme of the KMU, which is considered better than the scheme of the German engineering office of Dr. Dorstewitz.

The peculiarity of the device is the ability to work on the classical scheme used at the Ukrainian enterprise LLC «Belkozin», as well as the radial supply of collagen protein substance. An additional feature of the apparatus is the tangential flow of collagen substance directly into the area of rotation of the rotor sleeve. The machine also has the ability to work with ammonia. Details for interested parties.