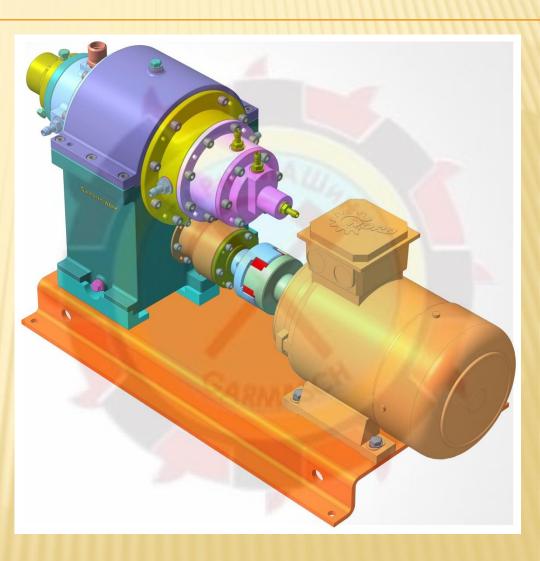

## SPECIAL EXTRUDER BGEMH 40K

Special molding head for the production of artificial protein shell of caliber 40. This device is similar to the scheme of the KMU, which is considered better than the scheme of the German engineering office of Dr. Dorstewitz.

The peculiarity of the device is the ability to work on the classical scheme used at the Ukrainian enterprise LLC «Belkozin», as well as the radial supply of collagen protein substance. An additional feature of the apparatus is the tangential flow of collagen substance directly into the area of rotation of the rotor sleeve. The machine also has the ability to work with ammonia. Details for interested parties.